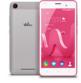

## jerrų

- Large 5" IPS display
- Classy metal design underlined by a thin color line
- Android<sup>™</sup> 6.0 (Marshmallow)
- Powerful Quad-Core processor
- 5 MP camera with fun options : Panorama, Smile Shot, Facebeauty
- Enhanced selfie experience with front camera and display flash
- Intuitive Wiko UI including battery tips, widget and settings