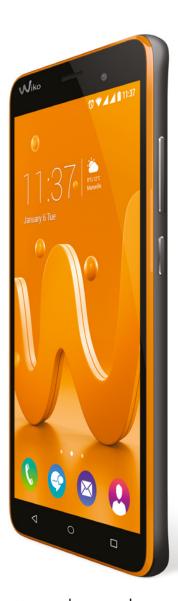

## jerrų

- Large 5" IPS display
- Classy metal design underlined by a thin color line
- Android<sup>™</sup> 6.0 (Marshmallow)
- Powerful Quad-Core processor
- 5 MP camera with fun options : Panorama, Smile Shot, Facebeauty
- Enhanced selfie experience with front camera and display flash
- Intuitive Wiko UI including battery tips, widget and settings

ROM 8 GB

| Main features      |                                                                                                                                                        |
|--------------------|--------------------------------------------------------------------------------------------------------------------------------------------------------|
| Network            | H+/3G+/3G WCDMA 900/1900/2100 MHz                                                                                                                      |
|                    | GMS/GPRS/EDGE 850/900/1800/1900<br>MHz                                                                                                                 |
| Data Segment       | HSPA+ 21Mbps, HSUPA 5,76Mbps                                                                                                                           |
| Operating System   | Android 6.0 (Marshmallow)                                                                                                                              |
| Processor          | Quad-core 1.3 GHz, Cortex A-7                                                                                                                          |
| GPU                | ARM®, Mali™ 400MP                                                                                                                                      |
| Design             | Touch screen                                                                                                                                           |
| SIM CARD           | 1 Mini SIM + 1 Micro SIM                                                                                                                               |
| Available colors   | Orange/Space Grey, Bleen/Silver,<br>Black/Space Grey, Pink/Silver,<br>White/Space<br>Grey                                                              |
| Size               | 145.1x73.5x9.6 mm                                                                                                                                      |
| Weight             | 166 g (with battery)                                                                                                                                   |
| Battery            | 2000 mAh Li-ion                                                                                                                                        |
| Stand-by time      | Up to 444h                                                                                                                                             |
| Talk time          | Up to 20h (2G), Up to 12.5 (3G)                                                                                                                        |
| ROM                | 8 GB                                                                                                                                                   |
| RAM                | 1 GB                                                                                                                                                   |
| External memory    | Micro SD up to 64 GB                                                                                                                                   |
| Accelerometer      | Yes                                                                                                                                                    |
| Magnetic sensor    | Yes                                                                                                                                                    |
| Proximity sensor   | Yes                                                                                                                                                    |
| Light sensor       | Yes                                                                                                                                                    |
| SAR value          | Head: 0.454 W/Kg, Body: 0.573W/Kg                                                                                                                      |
| Display            |                                                                                                                                                        |
| Size               | 5"                                                                                                                                                     |
| Туре               | IPS                                                                                                                                                    |
| Color              | 16 millions                                                                                                                                            |
| Display resolution | FWVGA (480x854 pixels), pixel density:<br>196<br>PPI                                                                                                   |
| Multitouch         | Yes                                                                                                                                                    |
| Connectivity       |                                                                                                                                                        |
| Wi-Fi              | 802,11 b/g/n                                                                                                                                           |
| Tethering          | USB, Bluetooth®, Access point Wi-Fi                                                                                                                    |
| Bluetooth®         | Yes                                                                                                                                                    |
| PORT USB™          | 2.0                                                                                                                                                    |
| PC synchronization | Yes                                                                                                                                                    |
| Audio jack         | 3.5 mm jack                                                                                                                                            |
| Photo and Video    |                                                                                                                                                        |
| Main camera        | 5 Megapixels                                                                                                                                           |
| Option             | Smile shot, Touch shot, Sound shot, Zero<br>Shutter Delay, Professional, Panorama,<br>Face<br>Beauty, HDR, Night, Sports, Wideselfie,<br>Display Flash |
| Flash              | Yes                                                                                                                                                    |
| Front Camera       | 2 Megapixels                                                                                                                                           |
| Digital Zoom       | 4x                                                                                                                                                     |
| Auto Focus         | No                                                                                                                                                     |
|                    |                                                                                                                                                        |