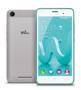

## jerrų

- Large 5" IPS display
- Classy metal design underlined by a thin color line
- Android<sup>™</sup> 6.0 (Marshmallow)
- Powerful Quad-Core processor
- 5 MP camera with fun options : Panorama, Smile Shot, Facebeauty
- Enhanced selfie experience with front camera and display flash
- Intuitive Wiko UI including battery tips, widget and settings