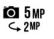

ROM 8 GB

| Main features      |                                                                                                                                                        |
|--------------------|--------------------------------------------------------------------------------------------------------------------------------------------------------|
| Network            | H+/3G+/3G WCDMA 900/1900/2100 MHz                                                                                                                      |
|                    | GMS/GPRS/EDGE 850/900/1800/1900<br>MHz                                                                                                                 |
| Data Segment       | HSPA+ 21Mbps, HSUPA 5,76Mbps                                                                                                                           |
| Operating System   | Android 6.0 (Marshmallow)                                                                                                                              |
| Processor          | Quad-core 1.3 GHz, Cortex A-7                                                                                                                          |
| GPU                | ARM®, Mali™ 400MP                                                                                                                                      |
| Design             | Touch screen                                                                                                                                           |
| SIM CARD           | 1 Mini SIM + 1 Micro SIM                                                                                                                               |
| Available colors   | Orange/Space Grey, Bleen/Silver,<br>Black/Space Grey, Pink/Silver,<br>White/Space<br>Grey                                                              |
| Size               | 145.1x73.5x9.6 mm                                                                                                                                      |
| Weight             | 166 g (with battery)                                                                                                                                   |
| Battery            | 2000 mAh Li-ion                                                                                                                                        |
| Stand-by time      | Up to 444h                                                                                                                                             |
| Talk time          | Up to 20h (2G), Up to 12.5 (3G)                                                                                                                        |
| ROM                | 8 GB                                                                                                                                                   |
| RAM                | 1 GB                                                                                                                                                   |
| External memory    | Micro SD up to 64 GB                                                                                                                                   |
| Accelerometer      | Yes                                                                                                                                                    |
| Magnetic sensor    | Yes                                                                                                                                                    |
| Proximity sensor   | Yes                                                                                                                                                    |
| Light sensor       | Yes                                                                                                                                                    |
| SAR value          | Head: 0.454 W/Kg, Body: 0.573W/Kg                                                                                                                      |
| Display            |                                                                                                                                                        |
| Size               | 5"                                                                                                                                                     |
| Туре               | IPS                                                                                                                                                    |
| Color              | 16 millions                                                                                                                                            |
| Display resolution | FWVGA (480x854 pixels), pixel density:<br>196<br>PPI                                                                                                   |
| Multitouch         | Yes                                                                                                                                                    |
| Connectivity       |                                                                                                                                                        |
| Wi-Fi              | 802,11 b/g/n                                                                                                                                           |
| Tethering          | USB, Bluetooth®, Access point Wi-Fi                                                                                                                    |
| Bluetooth®         | Yes                                                                                                                                                    |
| PORT USB™          | 2.0                                                                                                                                                    |
| PC synchronization | Yes                                                                                                                                                    |
| Audio jack         | 3.5 mm jack                                                                                                                                            |
| Photo and Video    |                                                                                                                                                        |
| Main camera        | 5 Megapixels                                                                                                                                           |
| Option             | Smile shot, Touch shot, Sound shot, Zero<br>Shutter Delay, Professional, Panorama,<br>Face<br>Beauty, HDR, Night, Sports, Wideselfie,<br>Display Flash |
| Flash              | Yes                                                                                                                                                    |
| Front Camera       | 2 Megapixels                                                                                                                                           |
| Digital Zoom       | 4x                                                                                                                                                     |
| Auto Focus         | No                                                                                                                                                     |
|                    |                                                                                                                                                        |