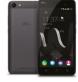

## jerrų

- Large 5" IPS display
- Classy metal design underlined by a thin color line
- Android<sup>™</sup> 6.0 (Marshmallow)
- Powerful Quad-Core processor
- 5 MP camera with fun options : Panorama, Smile Shot, Facebeauty
- Enhanced selfie experience with front camera and display flash
- Intuitive Wiko UI including battery tips, widget and settings