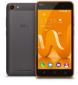

## jerrų

- Large 5" IPS display
- Classy metal design underlined by a thin color line
- Android<sup>™</sup> 6.0 (Marshmallow)
- Powerful Quad-Core processor
- 5 MP camera with fun options : Panorama, Smile Shot, Facebeauty
- Enhanced selfie experience with front camera and display flash
- Intuitive Wiko UI including battery tips, widget and settings