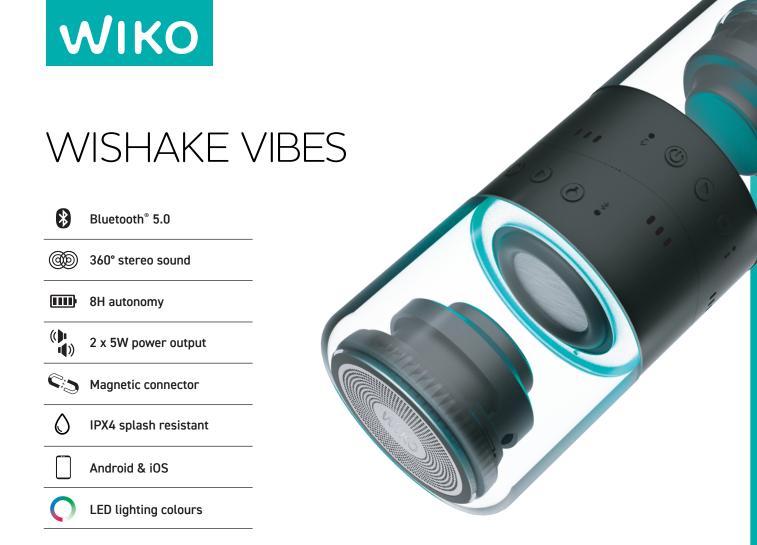

## Just d-d-dance!

From a spontaneous house party to a podcast while hiking, these ultra-portable speakers are made for the nomad lifestyle, complete with Bluetooth® 5.0. It's you the DJ! Blasting out tunes with powerful 360° stereo sound by easily combining the speakers with the magnet connection for rich bass and crisp, clear highs. What's more is the hypnotic LED light show that follows the musical beat with either 4 colour effects

or a unicolour option. With up to 8 hours of playtime, it offers great autonomy on the go. So user-friendly, you'll love the hands-free calling, easy on/off and pairing. Beyond the great looks with a compact and trendy design, it's IPX4 splash resistant and drop proof. Compatible with Android and iOS via a Bluetooth® connection, connect wherever worry-free!