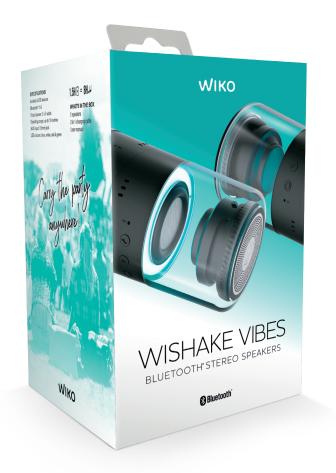

## WISHAKE VIBES

## Technical specifications

| Connectivity               |                                                |
|----------------------------|------------------------------------------------|
| Bluetooth® version         | 5.0                                            |
| Bluetooth® operating range | 10 metres                                      |
| Bluetooth® frequency range | 70Hz-18KHz                                     |
| Audio input                | 3.5mm jack                                     |
| Power supply               |                                                |
| Battery type               | 800 mAh Li-lon rechargeable                    |
| Battery life               | Up to 8 hours of playtime                      |
| Charging time              | 1.5 hours for full charge                      |
| Charging port              | DC 5V - 1A (Micro USB)                         |
| Sound                      |                                                |
| Microphone size            | 40 mm                                          |
| Maximum sound level        | 85 dB                                          |
| Power output               | 2 x 5 watts                                    |
| Speaker                    |                                                |
| Compatibility              | Android & iOS devices                          |
| Water resistance           | IPX4 splash proof                              |
| Certifications             | CE, ROHS, REACH, Bluetooth®                    |
| Colour                     | Black                                          |
| LED colours                | Blue, white, red & green                       |
| What's in the box          | 2 speakers, 2 in 1 charging cable & user guide |