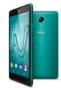

## robby

- Extra large 5.5" HD IPS display with Full Lamination
- Robust and premium aluminium finish
- Powerful Quad-Core processor
- Dual speakers for an optimum multimedia experience
- 3D audio stereo sound with Auro-3D®
- Reversible experience with the dual microphones
  & great call quality
- Intuitive Wiko UI including battery tips widgets & settings
- Easy to use with its «One Handed» mode

| Main features      |                                                                                              |
|--------------------|----------------------------------------------------------------------------------------------|
| Network            | H+/3G+/3G WDCMA 900/1900/2100 MHz                                                            |
|                    | GSM/GPRS/EDGE 850/900/1800/1900<br>MHz                                                       |
| Data Segment       | HSPA+ 21Mbps, HSUPA 5.76Mbps                                                                 |
| Operating System   | Android™ 6.0 (Marshmallow)                                                                   |
| Processor          | Quad-Core 1.3 GHz, Cortex-A7                                                                 |
| GPU                | ARM®, Mali™ 400MP                                                                            |
| Design             | Touch screen                                                                                 |
| SIM CARD           | 2 Micro SIM                                                                                  |
| Available colors   | Space Grey, Gold, Bleen, Rose Gold, Lime                                                     |
| Size               | 155x79.1x10 mm                                                                               |
| Weight             | 185g (with battery)                                                                          |
| Battery            | 2500 mAh Li-Po                                                                               |
| Stand-by time      | Up to 270h                                                                                   |
| Talk time          | Up to 17.2h (2G), Up to 15h (3G)                                                             |
| ROM                | 16 GB                                                                                        |
| RAM                | 1 GB                                                                                         |
| External memory    | Micro SD up to 64 GB                                                                         |
| Accelerometer      | Yes                                                                                          |
| Magnetic sensor    | Yes                                                                                          |
| Proximity sensor   | Yes                                                                                          |
| Light sensor       | Yes                                                                                          |
| DUAL MICROPHONE    | Yes                                                                                          |
| SAR value          | Head: 0.297 W/Kg, Body: 0.460 W/Kg                                                           |
| Display            |                                                                                              |
| Size               | 5.5"                                                                                         |
| Туре               | IPS Technology, Full Lamination                                                              |
| Color              | 16 millions                                                                                  |
| Display resolution | HD (1280x720 pixels), pixel density: 267                                                     |
| Multitouch         | Yes                                                                                          |
| Connectivity       |                                                                                              |
| Wi-Fi              | 802.11 b/g/n                                                                                 |
| Tethering          | USB, Bluetooth®, Access point Wi-Fi                                                          |
| Bluetooth®         | 4.0                                                                                          |
| USB™ OTG           | Yes                                                                                          |
| PORT USB™          | 2.0                                                                                          |
| PC synchronization | Yes                                                                                          |
| Audio jack         | 3.5mm jack                                                                                   |
| Photo and Video    |                                                                                              |
| Main camera        | 8 Megapixels                                                                                 |
| Option             | Panorama, FaceBeauty, HDR,<br>Professionnal<br>Mode, Night shot, Sports Mode, Touch<br>Shot, |
| Flash              | Yes                                                                                          |
| Front Camera       | 5 Megapixels + Selfie flash                                                                  |
| Digital Zoom       | 4x                                                                                           |
| Auto Focus         | Yes                                                                                          |
| Image editor       | Yes                                                                                          |
|                    |                                                                                              |