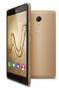

## robby

- Extra large 5.5" HD IPS display with Full Lamination
- Robust and premium aluminium finish
- Powerful Quad-Core processor
- Dual speakers for an optimum multimedia experience
- 3D audio stereo sound with Auro-3D®
- Reversible experience with the dual microphones
  & great call quality
- Intuitive Wiko UI including battery tips widgets & settings
- Easy to use with its «One Handed» mode

| Main features      |                                                                                              |
|--------------------|----------------------------------------------------------------------------------------------|
| Network            | H+/3G+/3G WDCMA 900/1900/2100 MHz                                                            |
|                    | GSM/GPRS/EDGE 850/900/1800/1900<br>MHz                                                       |
| Data Segment       | HSPA+ 21Mbps, HSUPA 5.76Mbps                                                                 |
| Operating System   | Android™ 6.0 (Marshmallow)                                                                   |
| Processor          | Quad-Core 1.3 GHz, Cortex-A7                                                                 |
| GPU                | ARM®, Mali™ 400MP                                                                            |
| Design             | Touch screen                                                                                 |
| SIM CARD           | 2 Micro SIM                                                                                  |
| Available colors   | Space Grey, Gold, Bleen, Rose Gold, Lime                                                     |
| Size               | 155x79.1x10 mm                                                                               |
| Weight             | 185g (with battery)                                                                          |
| Battery            | 2500 mAh Li-Po                                                                               |
| Stand-by time      | Up to 270h                                                                                   |
| Talk time          | Up to 17.2h (2G), Up to 15h (3G)                                                             |
| ROM                | 16 GB                                                                                        |
| RAM                | 1 GB                                                                                         |
| External memory    | Micro SD up to 64 GB                                                                         |
| Accelerometer      | Yes                                                                                          |
| Magnetic sensor    | Yes                                                                                          |
| Proximity sensor   | Yes                                                                                          |
| Light sensor       | Yes                                                                                          |
| DUAL MICROPHONE    | Yes                                                                                          |
| SAR value          | Head: 0.297 W/Kg, Body: 0.460 W/Kg                                                           |
| Display            |                                                                                              |
| Size               | 5.5"                                                                                         |
| Туре               | IPS Technology, Full Lamination                                                              |
| Color              | 16 millions                                                                                  |
| Display resolution | HD (1280x720 pixels), pixel density: 267                                                     |
| Multitouch         | Yes                                                                                          |
| Connectivity       |                                                                                              |
| Wi-Fi              | 802.11 b/g/n                                                                                 |
| Tethering          | USB, Bluetooth®, Access point Wi-Fi                                                          |
| Bluetooth®         | 4.0                                                                                          |
| USB™ OTG           | Yes                                                                                          |
| PORT USB™          | 2.0                                                                                          |
| PC synchronization | Yes                                                                                          |
| Audio jack         | 3.5mm jack                                                                                   |
| Photo and Video    |                                                                                              |
| Main camera        | 8 Megapixels                                                                                 |
| Option             | Panorama, FaceBeauty, HDR,<br>Professionnal<br>Mode, Night shot, Sports Mode, Touch<br>Shot, |
| Flash              | Yes                                                                                          |
| Front Camera       | 5 Megapixels + Selfie flash                                                                  |
| Digital Zoom       | 4x                                                                                           |
| Auto Focus         | Yes                                                                                          |
| Image editor       | Yes                                                                                          |
|                    |                                                                                              |