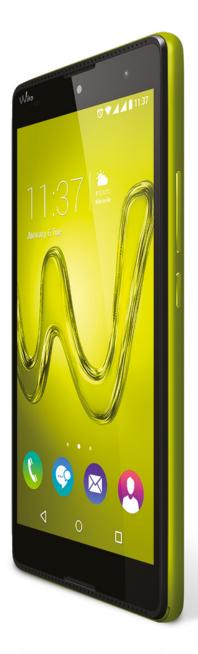

## robby

- Extra large 5.5" HD IPS display with Full Lamination
- Robust and premium aluminium finish
- Powerful Quad-Core processor
- Dual speakers for an optimum multimedia experience
- 3D audio stereo sound with Auro-3D®
- Reversible experience with the dual microphones
  & great call quality
- Intuitive Wiko UI including battery tips widgets & settings
- Easy to use with its «One Handed» mode