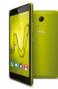

## robby

- Extra large 5.5" HD IPS display with Full Lamination
- Robust and premium aluminium finish
- Powerful Quad-Core processor
- Dual speakers for an optimum multimedia experience
- 3D audio stereo sound with Auro-3D®
- Reversible experience with the dual microphones
  & great call quality
- Intuitive Wiko UI including battery tips widgets & settings
- Easy to use with its «One Handed» mode

| Main features      |                                                                                              |
|--------------------|----------------------------------------------------------------------------------------------|
| Network            | H+/3G+/3G WDCMA 900/1900/2100 MHz                                                            |
|                    | GSM/GPRS/EDGE 850/900/1800/1900<br>MHz                                                       |
| Data Segment       | HSPA+ 21Mbps, HSUPA 5.76Mbps                                                                 |
| Operating System   | Android™ 6.0 (Marshmallow)                                                                   |
| Processor          | Quad-Core 1.3 GHz, Cortex-A7                                                                 |
| GPU                | ARM®, Mali™ 400MP                                                                            |
| Design             | Touch screen                                                                                 |
| SIM CARD           | 2 Micro SIM                                                                                  |
| Available colors   | Space Grey, Gold, Bleen, Rose Gold, Lime                                                     |
| Size               | 155x79.1x10 mm                                                                               |
| Weight             | 185g (with battery)                                                                          |
| Battery            | 2500 mAh Li-Po                                                                               |
| Stand-by time      | Up to 270h                                                                                   |
| Talk time          | Up to 17.2h (2G), Up to 15h (3G)                                                             |
| ROM                | 16 GB                                                                                        |
| RAM                | 1 GB                                                                                         |
| External memory    | Micro SD up to 64 GB                                                                         |
| Accelerometer      | Yes                                                                                          |
| Magnetic sensor    | Yes                                                                                          |
| Proximity sensor   | Yes                                                                                          |
| Light sensor       | Yes                                                                                          |
| DUAL MICROPHONE    | Yes                                                                                          |
| SAR value          | Head: 0.297 W/Kg, Body: 0.460 W/Kg                                                           |
| Display            |                                                                                              |
| Size               | 5.5"                                                                                         |
| Туре               | IPS Technology, Full Lamination                                                              |
| Color              | 16 millions                                                                                  |
| Display resolution | HD (1280x720 pixels), pixel density: 267                                                     |
| Multitouch         | Yes                                                                                          |
| Connectivity       |                                                                                              |
| Wi-Fi              | 802.11 b/g/n                                                                                 |
| Tethering          | USB, Bluetooth®, Access point Wi-Fi                                                          |
| Bluetooth®         | 4.0                                                                                          |
| USB™ OTG           | Yes                                                                                          |
| PORT USB™          | 2.0                                                                                          |
| PC synchronization | Yes                                                                                          |
| Audio jack         | 3.5mm jack                                                                                   |
| Photo and Video    |                                                                                              |
| Main camera        | 8 Megapixels                                                                                 |
| Option             | Panorama, FaceBeauty, HDR,<br>Professionnal<br>Mode, Night shot, Sports Mode, Touch<br>Shot, |
| Flash              | Yes                                                                                          |
| Front Camera       | 5 Megapixels + Selfie flash                                                                  |
| Digital Zoom       | 4x                                                                                           |
| Auto Focus         | Yes                                                                                          |
| Image editor       | Yes                                                                                          |
|                    |                                                                                              |