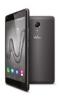

## robby

- Extra large 5.5" HD IPS display with Full Lamination
- Robust and premium aluminium finish
- Powerful Quad-Core processor
- Dual speakers for an optimum multimedia experience
- 3D audio stereo sound with Auro-3D®
- Reversible experience with the dual microphones
  & great call quality
- Intuitive Wiko UI including battery tips widgets & settings
- Easy to use with its «One Handed» mode

| Main features      |                                                                                              |
|--------------------|----------------------------------------------------------------------------------------------|
| Network            | H+/3G+/3G WDCMA 900/1900/2100 MHz                                                            |
|                    | GSM/GPRS/EDGE 850/900/1800/1900<br>MHz                                                       |
| Data Segment       | HSPA+ 21Mbps, HSUPA 5.76Mbps                                                                 |
| Operating System   | Android™ 6.0 (Marshmallow)                                                                   |
| Processor          | Quad-Core 1.3 GHz, Cortex-A7                                                                 |
| GPU                | ARM®, Mali™ 400MP                                                                            |
| Design             | Touch screen                                                                                 |
| SIM CARD           | 2 Micro SIM                                                                                  |
| Available colors   | Space Grey, Gold, Bleen, Rose Gold, Lime                                                     |
| Size               | 155x79.1x10 mm                                                                               |
| Weight             | 185g (with battery)                                                                          |
| Battery            | 2500 mAh Li-Po                                                                               |
| Stand-by time      | Up to 270h                                                                                   |
| Talk time          | Up to 17.2h (2G), Up to 15h (3G)                                                             |
| ROM                | 16 GB                                                                                        |
| RAM                | 1 GB                                                                                         |
| External memory    | Micro SD up to 64 GB                                                                         |
| Accelerometer      | Yes                                                                                          |
| Magnetic sensor    | Yes                                                                                          |
| Proximity sensor   | Yes                                                                                          |
| Light sensor       | Yes                                                                                          |
| DUAL MICROPHONE    | Yes                                                                                          |
| SAR value          | Head: 0.297 W/Kg, Body: 0.460 W/Kg                                                           |
| Display            |                                                                                              |
| Size               | 5.5"                                                                                         |
| Туре               | IPS Technology, Full Lamination                                                              |
| Color              | 16 millions                                                                                  |
| Display resolution | HD (1280x720 pixels), pixel density: 267                                                     |
| Multitouch         | Yes                                                                                          |
| Connectivity       |                                                                                              |
| Wi-Fi              | 802.11 b/g/n                                                                                 |
| Tethering          | USB, Bluetooth®, Access point Wi-Fi                                                          |
| Bluetooth®         | 4.0                                                                                          |
| USB™ OTG           | Yes                                                                                          |
| PORT USB™          | 2.0                                                                                          |
| PC synchronization | Yes                                                                                          |
| Audio jack         | 3.5mm jack                                                                                   |
| Photo and Video    |                                                                                              |
| Main camera        | 8 Megapixels                                                                                 |
| Option             | Panorama, FaceBeauty, HDR,<br>Professionnal<br>Mode, Night shot, Sports Mode, Touch<br>Shot, |
| Flash              | Yes                                                                                          |
| Front Camera       | 5 Megapixels + Selfie flash                                                                  |
| Digital Zoom       | 4x                                                                                           |
| Auto Focus         | Yes                                                                                          |
| Image editor       | Yes                                                                                          |
|                    |                                                                                              |