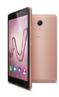

## robby

- Extra large 5.5" HD IPS display with Full Lamination
- Robust and premium aluminium finish
- Powerful Quad-Core processor
- Dual speakers for an optimum multimedia experience
- 3D audio stereo sound with Auro-3D®
- Reversible experience with the dual microphones
  & great call quality
- Intuitive Wiko UI including battery tips widgets & settings
- Easy to use with its «One Handed» mode