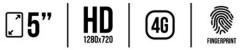

## **ufeel**

- 5" HD IPS display with Full Lamination technology and a 2.5D glass
- Elegant and premium metal design
- 5 Fingerprints, 5 customizable actions on applications & security
- Unlimited multimedia experience with a large 4000 mAh battery
- Intuitive Wiko UI
- Great shots through the 13 MP rear camera and 5 MP front camera with selfie flash

| Main features                          |                                                                                                                     |
|----------------------------------------|---------------------------------------------------------------------------------------------------------------------|
| Network                                | 4G LTE 800/1800/2100/2600 MHz<br>H+/3G+/3G WCDMA 850/900/1900/2100<br>MHz GSM/GPRS/EDGE<br>850/900/1800/1900<br>MHz |
| Data Segment                           | FDD-LTE Category 4<br>DL 150 Mbps, UL 50 Mbps                                                                       |
| Operating System                       | Android™ 6.0 (Marshmallow)                                                                                          |
| Processor                              | Quad-Core 1.3GHz, Cortex-A53                                                                                        |
| GPU                                    | ARM® Mali™-T720                                                                                                     |
| Design                                 | Touch screen                                                                                                        |
| SIM Card                               | 2 Micro SIM                                                                                                         |
| Available colors                       | Space Grey, Gold                                                                                                    |
| Size                                   | 144.4x71.6x9.7mm                                                                                                    |
| Weight                                 | 172g (with battery)                                                                                                 |
| Battery                                | 4000 mAh Li-Po                                                                                                      |
| Stand-by time                          | Up to 395h                                                                                                          |
| Talk time                              | Up to 35h (2G), Up to 18h (3G)                                                                                      |
| ROM                                    | 16 GB                                                                                                               |
| RAM                                    | 3 GB                                                                                                                |
| External memory                        | Micro SD up to 64 GB                                                                                                |
| Accelerometer                          | Yes                                                                                                                 |
| Magnetic sensor                        | Yes                                                                                                                 |
| Gyroscope                              | Yes                                                                                                                 |
| Proximity sensor                       | Yes                                                                                                                 |
| Finger Print                           | Yes                                                                                                                 |
| SAR value                              | Head : 0.270 W/Kg, Body : 1,276 W/Kg                                                                                |
| Display                                |                                                                                                                     |
| Size                                   | 5"                                                                                                                  |
| Туре                                   | IPS Technology, On-cell, Full Lamination, CABC technology, 2.5D glass                                               |
| Color                                  | 16 millions                                                                                                         |
| Display resolution                     | HD (1280x720 pixels), pixel density: 294                                                                            |
| Multitouch                             | Yes                                                                                                                 |
| Connectivity                           |                                                                                                                     |
| Wi-Fi                                  | 802.11 b/g/n                                                                                                        |
| Tethering                              | USB, Bluetooth®, Access point Wi-Fi                                                                                 |
| Bluetooth®                             | 4.0                                                                                                                 |
| USB™ OTG                               | Yes                                                                                                                 |
| PORT USB™                              |                                                                                                                     |
|                                        | 2.0                                                                                                                 |
| PC synchronization                     | Yes                                                                                                                 |
| PC synchronization Audio jack          |                                                                                                                     |
| •                                      | Yes                                                                                                                 |
| Audio jack                             | Yes                                                                                                                 |
| Audio jack Photo and Video             | Yes<br>3.5mm jack                                                                                                   |
| Audio jack Photo and Video Main camera | Yes 3.5mm jack  13 Megapixels  Panorama, Professional mode, HDR, Face beauty, Night shot, Sports mode, Wideselfie,  |