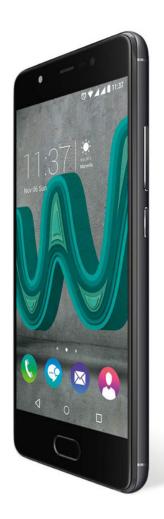

## **ufeel**

- 5" HD IPS display with Full Lamination technology and a 2.5D glass
- Elegant and premium metal design
- 5 Fingerprints, 5 customizable actions on applications & security
- Unlimited multimedia experience with a large 4000 mAh battery
- Intuitive Wiko UI
- Great shots through the 13 MP rear camera and 5 MP front camera with selfie flash