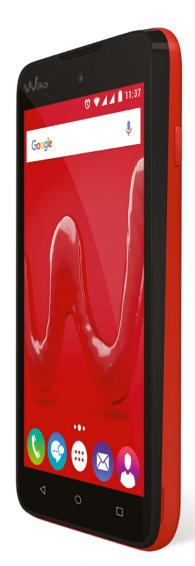

## SUNNĄ

- 4" WVGA display
- Compact, simple & ergonomic design
- Soft touch finish with 5 splashy colors
- Android<sup>™</sup> 6.0 (Marshmallow)
- Powerful Quad Core processor
- Fun camera options: Panorama, Smile Shot, Face detection, Scene mode