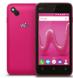

## SUNNĄ

- 4" WVGA display
- Compact, simple & ergonomic design
- Soft touch finish with 5 splashy colors
- Android<sup>™</sup> 6.0 (Marshmallow)
- Powerful Quad Core processor
- Fun camera options: Panorama, Smile Shot, Face detection, Scene mode

| Main features                                                                                 |                                                                                                                                                                                                                                                              |
|-----------------------------------------------------------------------------------------------|--------------------------------------------------------------------------------------------------------------------------------------------------------------------------------------------------------------------------------------------------------------|
| Network                                                                                       | H+/3G+/3G/WCDMA 900/2100 MHz<br>GSM/GPRS/EDGE 850/900/1800/1900                                                                                                                                                                                              |
|                                                                                               | MHz                                                                                                                                                                                                                                                          |
| Data Segment                                                                                  | HSPA+ 21Mbps, HSUPA 5.76Mbps                                                                                                                                                                                                                                 |
| Operating System                                                                              | Android™ 6.0 (Marshmallow)                                                                                                                                                                                                                                   |
| Processor                                                                                     | Quad-Core 1.3 GHz, Cortex-A7                                                                                                                                                                                                                                 |
| GPU                                                                                           | ARM®, Mali™ 400MP                                                                                                                                                                                                                                            |
| Design                                                                                        | Touch screen                                                                                                                                                                                                                                                 |
| SIM CARD                                                                                      | 2 Mini SIM                                                                                                                                                                                                                                                   |
| Available colors                                                                              | True Black, Pure White, Flashy Red, Bleen, Hot Pink                                                                                                                                                                                                          |
| Size                                                                                          | 128.4 x 66.2 x 11.3 mm                                                                                                                                                                                                                                       |
| Weight                                                                                        | 123g (with battery)                                                                                                                                                                                                                                          |
| Battery                                                                                       | 1200 mAh Li-ion                                                                                                                                                                                                                                              |
| Stand-by time                                                                                 | Up to 270h                                                                                                                                                                                                                                                   |
| Talk time                                                                                     | Up to 9.8h (2G), 5.3h (3G)                                                                                                                                                                                                                                   |
| ROM                                                                                           | 8 GB                                                                                                                                                                                                                                                         |
| RAM                                                                                           | 512 MB                                                                                                                                                                                                                                                       |
| External memory                                                                               | Micro SD up to 64 GB                                                                                                                                                                                                                                         |
| Accelerometer                                                                                 | Yes                                                                                                                                                                                                                                                          |
| Magnetic sensor                                                                               | Yes                                                                                                                                                                                                                                                          |
| Proximity sensor                                                                              | Yes                                                                                                                                                                                                                                                          |
| Light sensor                                                                                  | No                                                                                                                                                                                                                                                           |
| SAR value                                                                                     | Head : 0.622 W/Kg, Body : 0.642 W/Kg                                                                                                                                                                                                                         |
| Display                                                                                       | 3, 11, 11                                                                                                                                                                                                                                                    |
| Size                                                                                          | 4"                                                                                                                                                                                                                                                           |
| Туре                                                                                          | TFT                                                                                                                                                                                                                                                          |
| Color                                                                                         | 16 millions                                                                                                                                                                                                                                                  |
| Display resolution                                                                            | WVGA (480x800 pixels), pixel density: 233 PPI                                                                                                                                                                                                                |
| Multitouch                                                                                    | Yes                                                                                                                                                                                                                                                          |
| Connectivity                                                                                  |                                                                                                                                                                                                                                                              |
| Wi-Fi                                                                                         | 802.11 b/g/n                                                                                                                                                                                                                                                 |
| Tethering                                                                                     | USB, Bluetooth, Access point Wi-Fi                                                                                                                                                                                                                           |
|                                                                                               | OOD, Didetootii, Access poliit vvi-i i                                                                                                                                                                                                                       |
| Bluetooth®                                                                                    | 4.0                                                                                                                                                                                                                                                          |
| Bluetooth®<br>USB™ OTG                                                                        | , , , , , , , , , , , , , , , , , , ,                                                                                                                                                                                                                        |
|                                                                                               | 4.0                                                                                                                                                                                                                                                          |
| USB™ OTG                                                                                      | 4.0<br>No                                                                                                                                                                                                                                                    |
| USB™ OTG<br>PORT USB™                                                                         | 4.0<br>No<br>2.0                                                                                                                                                                                                                                             |
| USB™ OTG PORT USB™ PC synchronization                                                         | 4.0<br>No<br>2.0<br>Yes                                                                                                                                                                                                                                      |
| USB™ OTG  PORT USB™  PC synchronization  Audio jack                                           | 4.0<br>No<br>2.0<br>Yes                                                                                                                                                                                                                                      |
| USB™ OTG PORT USB™ PC synchronization Audio jack Photo and Video                              | 4.0 No 2.0 Yes 3.5mm jack  Auto, Night, Sunset, Party, Portrait, Landscape, Night Portrait, Theatre, Beach, Snow, Steady photo, Fireworks, Sports,                                                                                                           |
| USB™ OTG  PORT USB™  PC synchronization  Audio jack  Photo and Video  Scene mode              | 4.0 No 2.0 Yes 3.5mm jack  Auto, Night, Sunset, Party, Portrait, Landscape, Night Portrait, Theatre, Beach, Snow, Steady photo, Fireworks, Sports, Candle light                                                                                              |
| USB™ OTG  PORT USB™  PC synchronization  Audio jack  Photo and Video  Scene mode  Main camera | 4.0 No 2.0 Yes 3.5mm jack  Auto, Night, Sunset, Party, Portrait, Landscape, Night Portrait, Theatre, Beach, Snow, Steady photo, Fireworks, Sports, Candle light  5 Megapixels  Panorama, Face Beauty, HDR, Gesture Capture, Face detection, Smile shot, Auto |