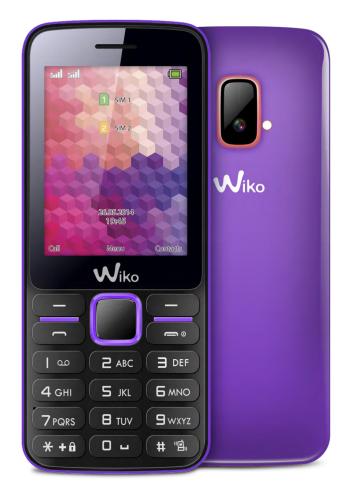

## Set your tempo

- 2,4" display TFT
- Main camera VGA
- Bluetooth stereo
- Micro SD up to 8 GB
- MP3 player
- Stereo FM radio
- Audio Jack 3.5 mm
- Dual SIM

| Main features                |                                     |
|------------------------------|-------------------------------------|
| Network                      | GSM 850/900/1800/1900 MHz           |
| Design                       | Bar type                            |
| SIM Card                     | 2 Mini SIM                          |
| Available colors             | Black, White, Bleen, Coral, Violet  |
| Size                         | 120*49*12.7 mm                      |
| Weight                       | 80g (with battery)                  |
| Battery                      | 900 mAh                             |
| Stand-by time                | Up to 256 h                         |
| Talk time                    | Up to 13 h                          |
| External memory              | Micro SD up to 8 GB                 |
| Vibrator                     | Yes                                 |
| Speaker                      | Yes                                 |
| Handsfree                    | Yes                                 |
| SAR value                    | Head : 0,352 W/kg Body : 0,473 W/kg |
| Display                      |                                     |
| Size                         | 2.4"                                |
| Туре                         | TFT                                 |
| Color                        | 65 000                              |
| Display resolution           | 240x320 pixels                      |
| Connectivity                 |                                     |
| WAP Browser                  | No                                  |
| Wi-Fi                        | No                                  |
| Bluetooth®                   | 3.0                                 |
| PORT USB™                    | 2.0                                 |
| Audio jack                   | 3,5 mm jack                         |
| Call Management              |                                     |
| Phonebook                    | SIM + 200                           |
| Group call                   | Yes                                 |
| Speed Dial                   | Yes                                 |
| Call Transfer                | Yes                                 |
| Directory Service Operator   | Yes                                 |
| Caller ID                    | Yes                                 |
| SOS call                     | Yes                                 |
| Email and Messaging          |                                     |
| SMS                          | Memory phone 50                     |
| MMS                          | No                                  |
| Email                        | No                                  |
| Photo and Video              |                                     |
| Main camera                  | VGA                                 |
| Video recorder               | 640x480 pixels                      |
| Multimedia and Entertainment |                                     |
| Audio jack                   | 3,5 mm jack                         |
| Video recorder               | 640x480 px                          |
| Stereo FM Radio              | Yes                                 |
| Supported sound formats      | MP3, AMR, WAV                       |
| • •                          |                                     |
| Supported image formats      | BMP, JPEG, GIF                      |