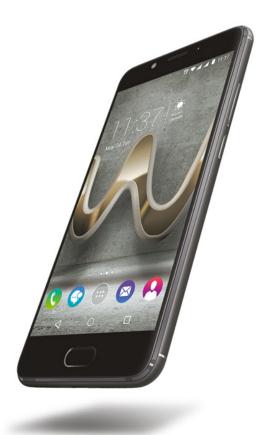

## **ufeel**

- Outstanding 5" FHD IPS Display with Full Lamination & CABC Technology
- Premium finish with unibody metal design and 2.5D Glass
- Unlimited & fast navigation with its Qualcomm® Octa-Core processor and 4GB RAM
- Superb camera experience with 13MP rear camera & its Dual LED Flash
- Enhanced Selfies with the 8MP front camera & Selfie Flash
- 5 fingerprints, 5 customizable actions for applications access & boosted security